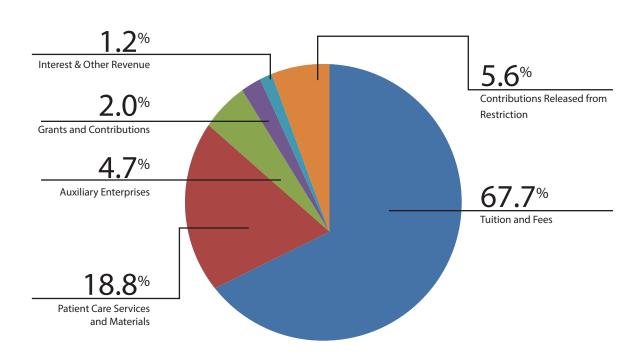

|                  |
| Return on investments                                  | 4,968,353                     | 86,622                     | 5,054,975        |
|                                                        | 4,968,353                     | 86,622                     | 5,054,975        |
| Change in net assets                                   | 2,385,316                     | 316,961                    | 2,702,277        |
| Net assets - beginning of year                         | <br>61,073,706                | 6,128,851                  | 67,202,557       |
| Net assets - end of year                               | \$<br>63,459,022              | \$ 6,445,812               | \$<br>69,904,834 |

### UNRESTRICTED OPERATING EXPENDITURES



## UNRESTRICTED OPERATING REVENUE







#### MAIL

Development Office Illinois College of Optometry 3241 S. Michigan Ave. Chicago, Il 60616

#### PHONE

312.949.7071

#### FAX

312.949.7480

#### ONLINE

www.ico.edu blog.ico.edu www.illinoiseyeinstitute.org

#### **EMAIL**

development@ico.edu

To speak to someone about making a gift to ICO, please contact the **Development Office** at **312.949.7071** or **development@ico.edu**.