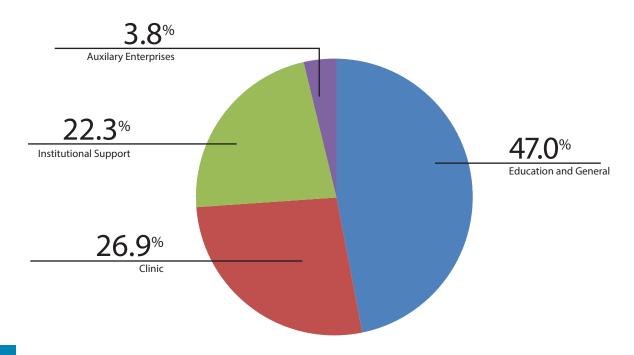

|                            |                  |
| Return on investments                                  | 4,968,353                     | 86,622                     | 5,054,975        |
|                                                        | 4,968,353                     | 86,622                     | 5,054,975        |
| Change in net assets                                   | 2,385,316                     | 316,961                    | 2,702,277        |
| Net assets - beginning of year                         | <br>61,073,706                | 6,128,851                  | 67,202,557       |
| Net assets - end of year                               | \$<br>63,459,022              | \$ 6,445,812               | \$<br>69,904,834 |

### UNRESTRICTED OPERATING EXPENDITURES



## UNRESTRICTED OPERATING REVENUE







#### MAIL

Development Office Illinois College of Optometry 3241 S. Michigan Ave. Chicago, Il 60616

#### PHONE

312.949.7071

#### FAX

312.949.7480

#### ONLINE

www.ico.edu blog.ico.edu www.illinoiseyeinstitute.org

#### **EMAIL**

development@ico.edu

To speak to someone about making a gift to ICO, please contact the **Development Office** at **312.949.7071** or **development@ico.edu**.